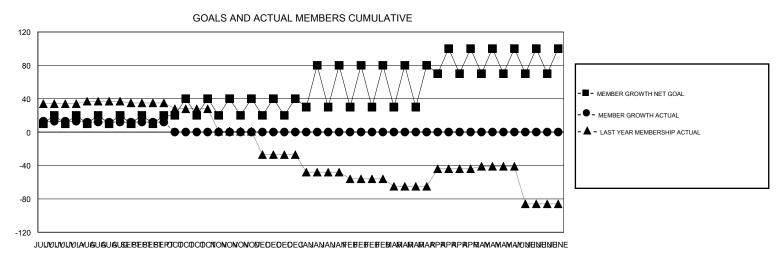

## MONTHLY MEMBERSHIP PROGRESS REPORT

District 204

Results as of: 9/30/2019

| GMT:          |               | L           | OCATION GUAM  |                       |                           |                         | GMT CA                                             |  |
|---------------|---------------|-------------|---------------|-----------------------|---------------------------|-------------------------|----------------------------------------------------|--|
|               | Club          | os          |               | Members               |                           |                         |                                                    |  |
|               | RESULTS FOR   | R 2019-2020 |               | RESULTS FOR 2019-2020 |                           |                         |                                                    |  |
| QUARTER       | NEW CLUB GOAL | NEW CLUBS   | DROPPED CLUBS | QUARTER               | MEMBER GROWTH NET<br>GOAL | MEMBER GROWTH<br>ACTUAL | DROPPED<br>MEMBERS ACTUAL<br>(including transfers) |  |
| JULY/AUG/SEPT | 1             | 0           | 0             | JULY/AUG/SEPT         | 15                        | 244                     | 160                                                |  |
| OCT/NOV/DEC   | 1             | 0           | 0             | OCT/NOV/DEC           | 15                        | 0                       | 0                                                  |  |
| IAN/FEB/MAR   | 2             | 0           | 0             | JAN/FEB/MAR           | 25                        | 0                       | 0                                                  |  |
| APR/MAY/JUNE  | 2             | 0           | 0             | APR/MAY/JUNE          | 30                        | 0                       | 0                                                  |  |