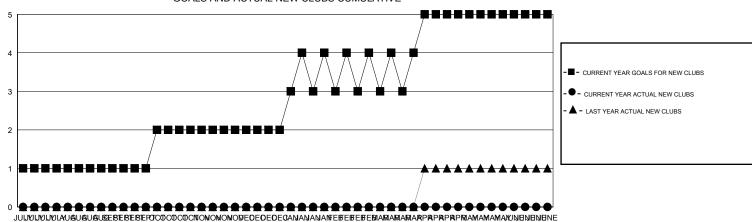

## MONTHLY MEMBERSHIP PROGRESS REPORT

District 204

Results as of: 9/30/2019

| GMT:          |               | L           | OCATION GUAM  |                       |                           |                         | GMT CA                                             |  |
|---------------|---------------|-------------|---------------|-----------------------|---------------------------|-------------------------|----------------------------------------------------|--|
|               | Club          | os          |               | Members               |                           |                         |                                                    |  |
|               | RESULTS FOR   | R 2019-2020 |               | RESULTS FOR 2019-2020 |                           |                         |                                                    |  |
| QUARTER       | NEW CLUB GOAL | NEW CLUBS   | DROPPED CLUBS | QUARTER               | MEMBER GROWTH NET<br>GOAL | MEMBER GROWTH<br>ACTUAL | DROPPED<br>MEMBERS ACTUAL<br>(including transfers) |  |
| JULY/AUG/SEPT | 1             | 0           | 0             | JULY/AUG/SEPT         | 15                        | 244                     | 160                                                |  |
| OCT/NOV/DEC   | 1             | 0           | 0             | OCT/NOV/DEC           | 15                        | 0                       | 0                                                  |  |
| IAN/FEB/MAR   | 2             | 0           | 0             | JAN/FEB/MAR           | 25                        | 0                       | 0                                                  |  |
| APR/MAY/JUNE  | 2             | 0           | 0             | APR/MAY/JUNE          | 30                        | 0                       | 0                                                  |  |